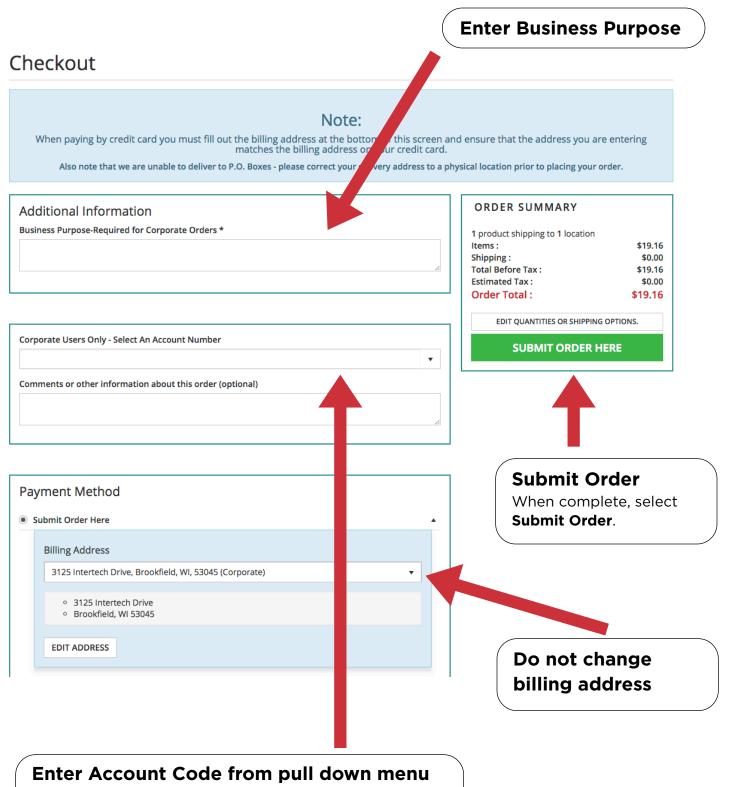

## **Checkout Process**

## **Checkout - Corporate Orders**

Each user will have a pull down menu with pre designated Account Code they are approved to use.