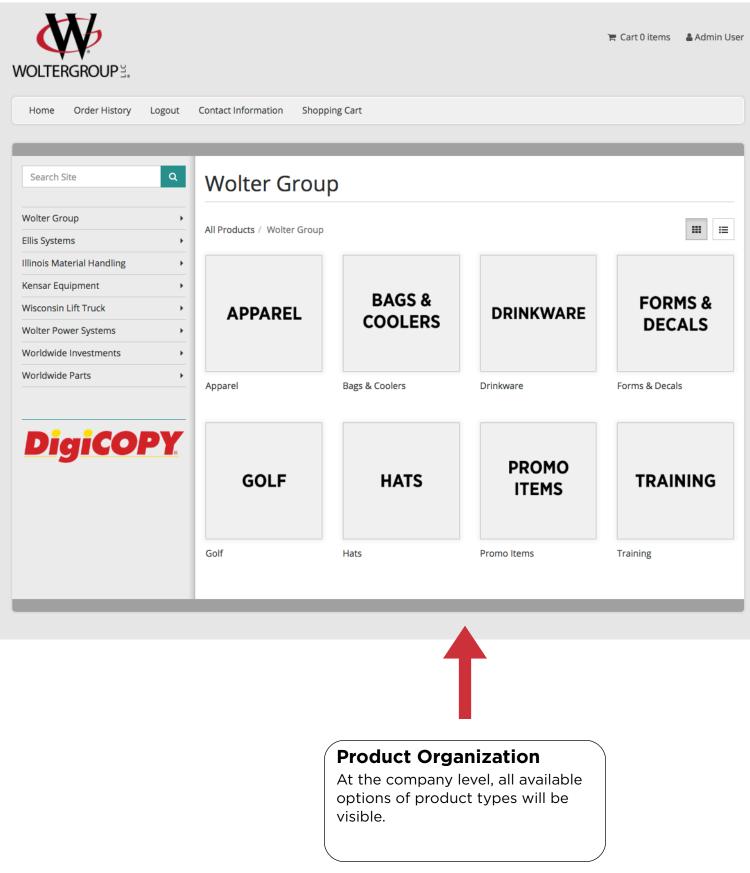

#### Pull Down Menus

Throughout the website, these pulldown menus will be active. These provide a quick method to find products. Select Company you would like to browse

Select the category you need from the home page.

## Sub Menus - Product Pages