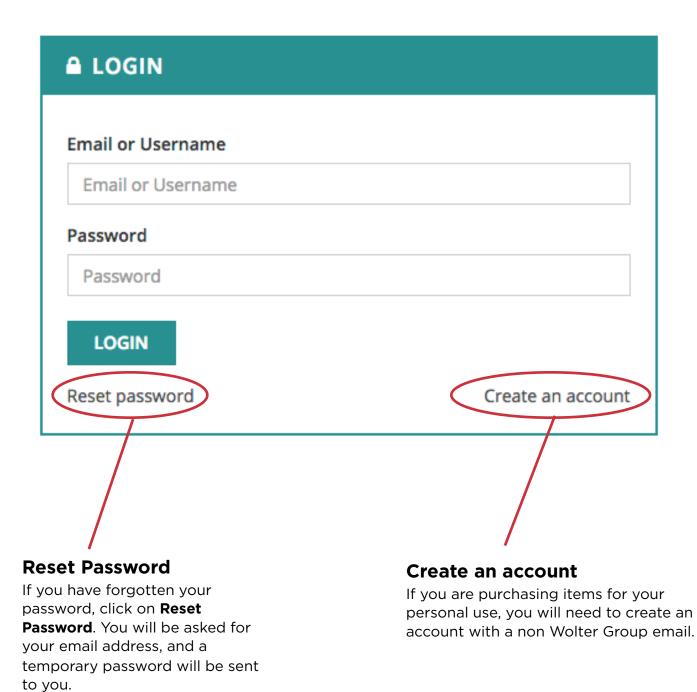

# Online Company Store wolter.dcopy.net

To login, go to wolter.dcopy.net. This will bring you to the login screen below.

Enter your FULL email address and password. Click **Login** to continue.

If you need login information contact Betsy Vornholt.

*Question:* How do you reset a forgotten password?

Answer: Go to wolter.dcopy.net and click the reset button.

*Question:* Is this an auto reset email that will be sent to the user?

*Answer:* Yes, A new password will be generated and sent to you via email. Please check your spam folder if the message is not received within 30 minutes.