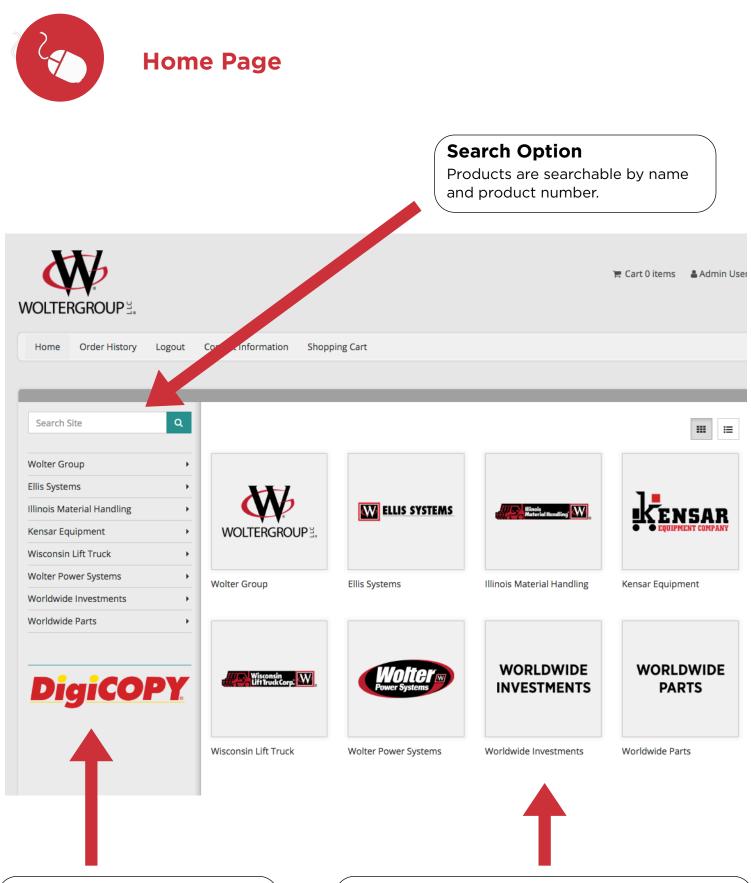

#### Pull Down Menus

Throughout the website, these pulldown menus will be active. These provide a quick method to find products. Select Company you would like to browse

Select the category you need from the home page.

## Sub Menus - Company Level