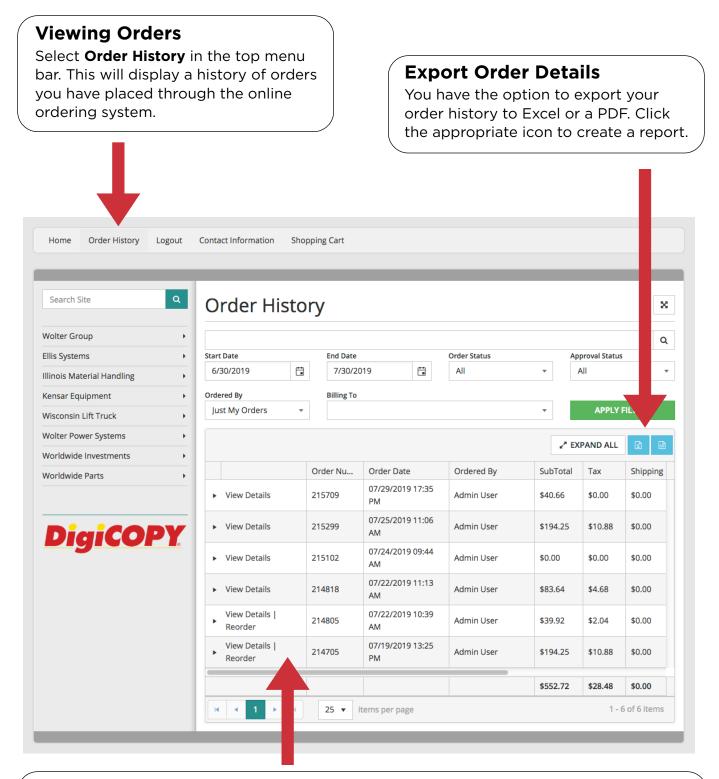

## **Order History & Reorder**

#### Reordering

Reordering a project is as simple as a mouse click. You can edit your quantities and instructions at that time.