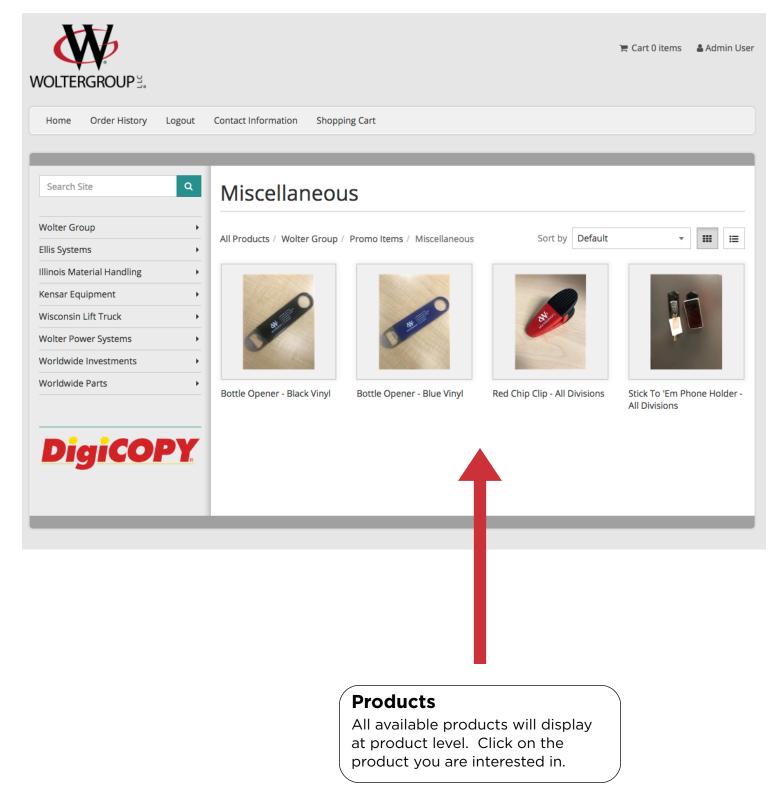

#### Pull Down Menus

Throughout the website, these pulldown menus will be active. These provide a quick method to find products. Select Company you would like to browse

Select the category you need from the home page.

## Sub Menus - Company Level

## Sub Menus - Product Pages

## **Product Order Page**