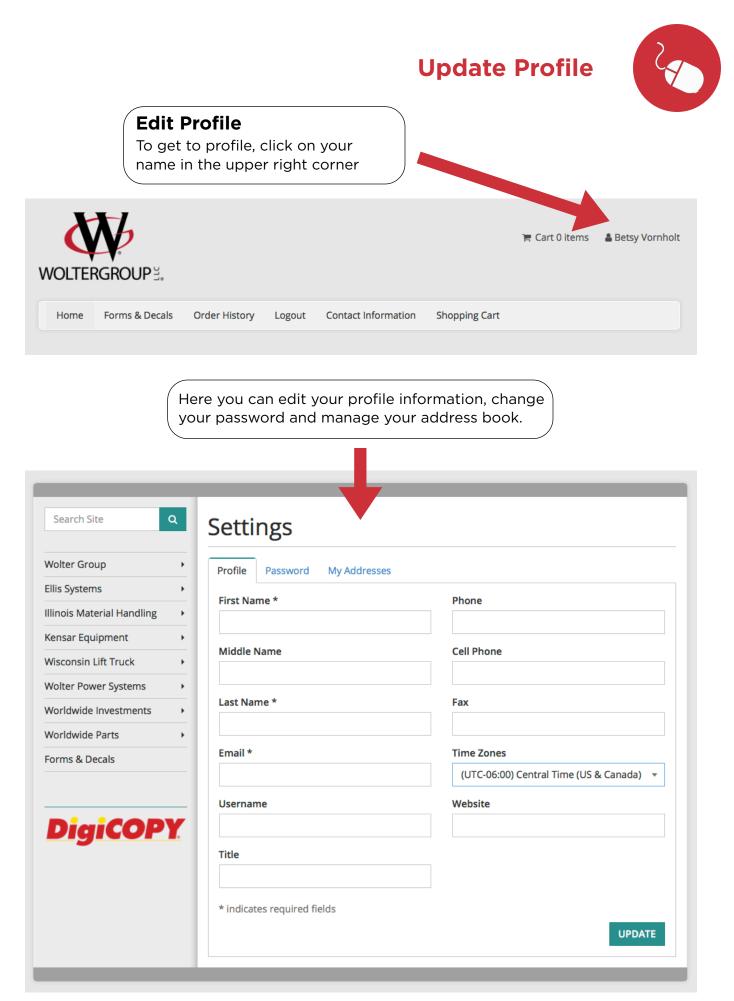

#### Pull Down Menus

Throughout the website, these pulldown menus will be active. These provide a quick method to find products. Select Company you would like to browse

Select the category you need from the home page.

## Sub Menus - Company Level