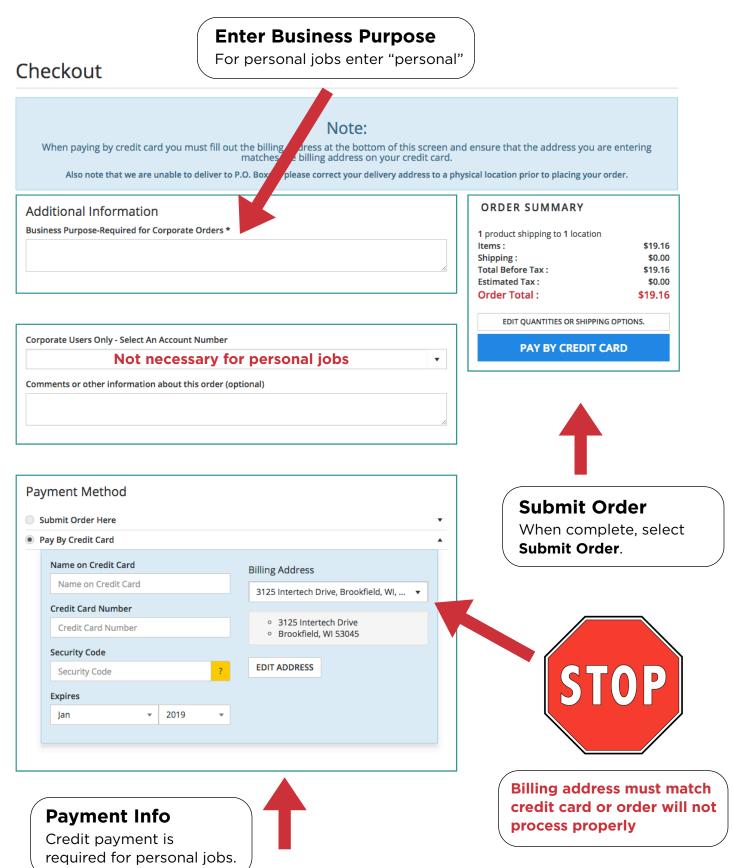

## **Checkout Process**

## **Checkout - Personal Orders**

Question: Which forms of payment are accepted?

*Answer:* For Corporate orders you will be prompted to pay with GL Coding to Branch/Dept. For personal orders you will be prompted to pay with a Debit/Credit Card.